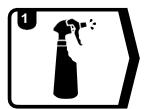

#### **Machine Application**

Soak the compounding foam in water.

Attach the pad to the polishing machine spin off the excess water.

Shake or mix the compound well, then apply to the pad or

Spread and compound at 1500 - 1800rpm. Apply more water if necessary.

#### **Hand Application**

Soak the hand compounding foam or the microfiber cloth in water.

Shake or mix the compound well, then apply to microfiber cloth or surface.

Rub the product on the surface in back and forth motion