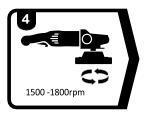

#### **Machine Application**

Soak the compounding foam in water.

Attach the pad to the polishing machine spin off the excess water.

Shake or mix the compound well, then apply to the pad or

Spread and compound at 1500 - 1800rpm. Apply more water if necessary.