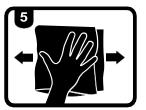

Wipe clean with Finishing Cloth.

#### **Hand Application**

Soak the hand compounding foam or the microfiber cloth in water.

Shake or mix the compound well, then apply to microfiber cloth or surface.

Rub the product on the surface in back and forth motion