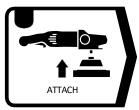

#### **Machine Application**

Soak the compounding foam in water.

Attach the pad to the polishing machine spin off the excess water.

Shake or mix the compound well, then apply to the pad or

Spread and compound at 1500 - 1800rpm. Apply more water if necessary.