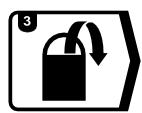

#### **Machine Application**

Soak the compounding foam in water.

Attach the pad to the polishing machine spin off the excess water.

Shake or mix the compound well, then apply to the pad or

Spread and compound at 1500 - 1800rpm. Apply more water if necessary.