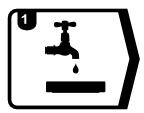

#### **Machine Application**

Soak the compounding foam in water.

Attach the pad to the polishing machine spin off the excess water.

Shake or mix the compound well, then apply to the pad or

Spread and compound at 1500 - 1800rpm. Apply more water if necessary.